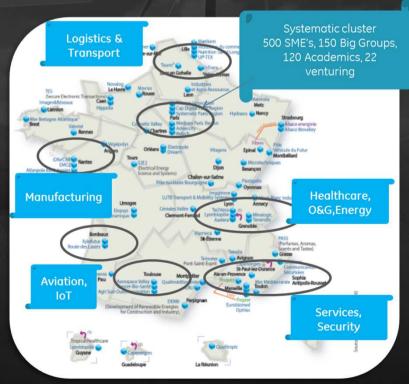

## Ecosystem Vision: The French Example

**Start-ups/Freelance entrepreneurs** 

UNIVERSITÉ PARIS-SACLAY